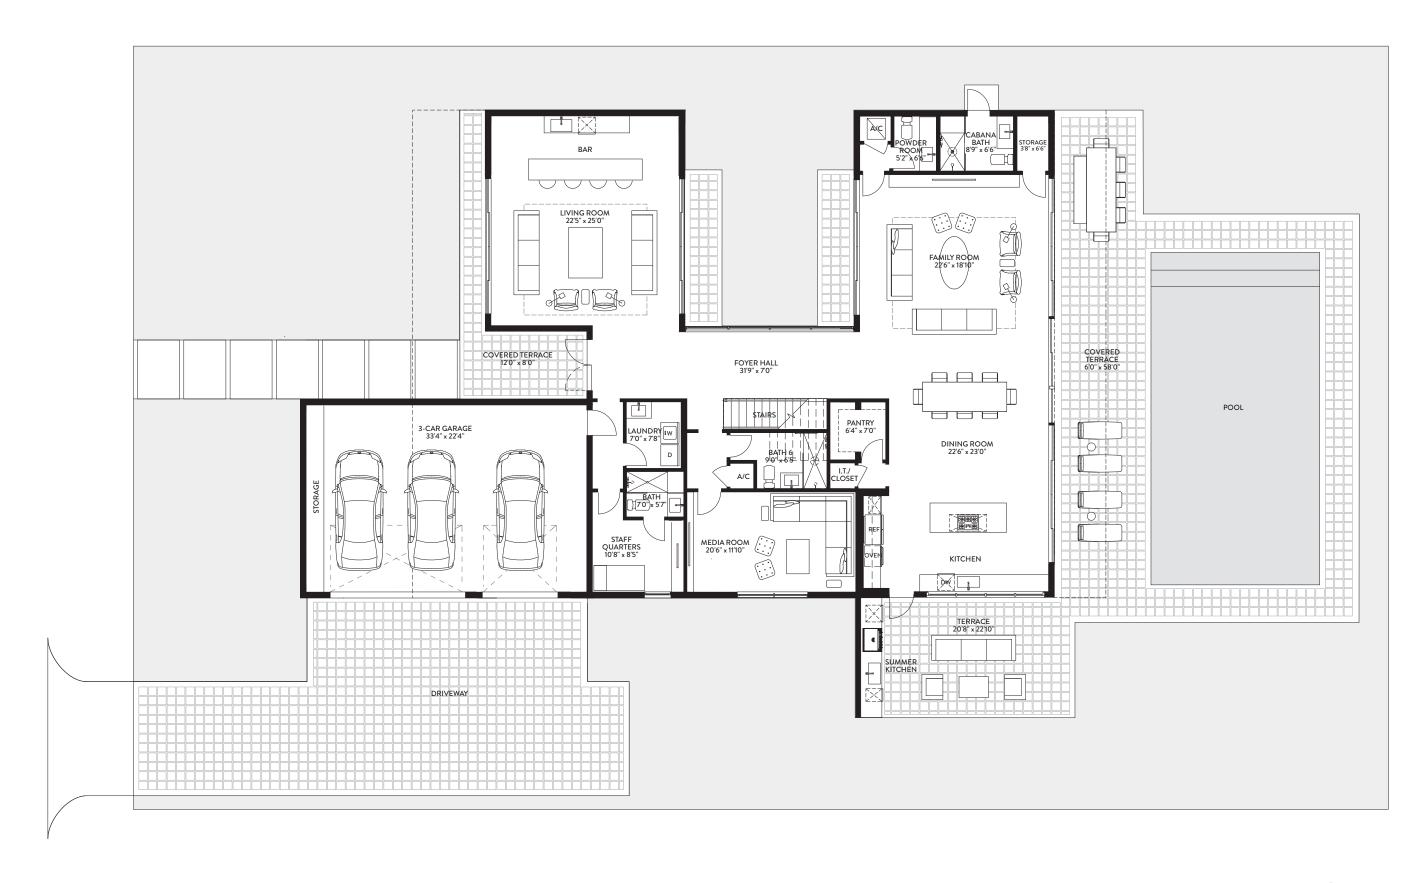

O5A | FIRST FLOOR 6 BEDROOMS / 8.5 BATHS / MEDIA ROOM / STAFF QUARTERS

FIRST FLOOR SQ. FT. SQ. M. SECOND FLOOR SQ. FT. SQ. M. INTERIOR INTERIOR 3,168 **EXTERIOR** 494 46 **EXTERIOR** 1,902 176 TOTAL SECOND FLOOR TOTAL FIRST FLOOR 5,872 545 3,662 340 
 TOTAL
 SQ. FT.
 SQ. M.

 TOTAL INTERIOR
 7,138
 663

 TOTAL EXTERIOR
 2,396
 222

 TOTAL
 9,534
 885

O5A | SECOND FLOOR 6 BEDROOMS / 8.5 BATHS / MEDIA ROOM / STAFF QUARTERS

| FIRST FLOOR       | SQ. FT. | SQ. M. | SECOND FLOOR       | SQ. FT. | SQ. M. | TOTAL          |
|-------------------|---------|--------|--------------------|---------|--------|----------------|
| INTERIOR          | 3,970   | 369    | INTERIOR           | 3,168   | 294    | TOTAL INTERIOR |
| EXTERIOR          | 1,902   | 176    | EXTERIOR           | 494     | 46     | TOTAL EXTERIOR |
| TOTAL FIRST FLOOR | 5,872   | 545    | TOTAL SECOND FLOOR | 3,662   | 340    | TOTAL          |

SQ. FT. SQ. M.

222

885

7,138

2,396

9,534

P1 5 BEDROOMS / 5 BATHS 
 TOTAL
 SQ. FT.
 SQ. M.

 TOTAL INTERIOR
 3,266
 303