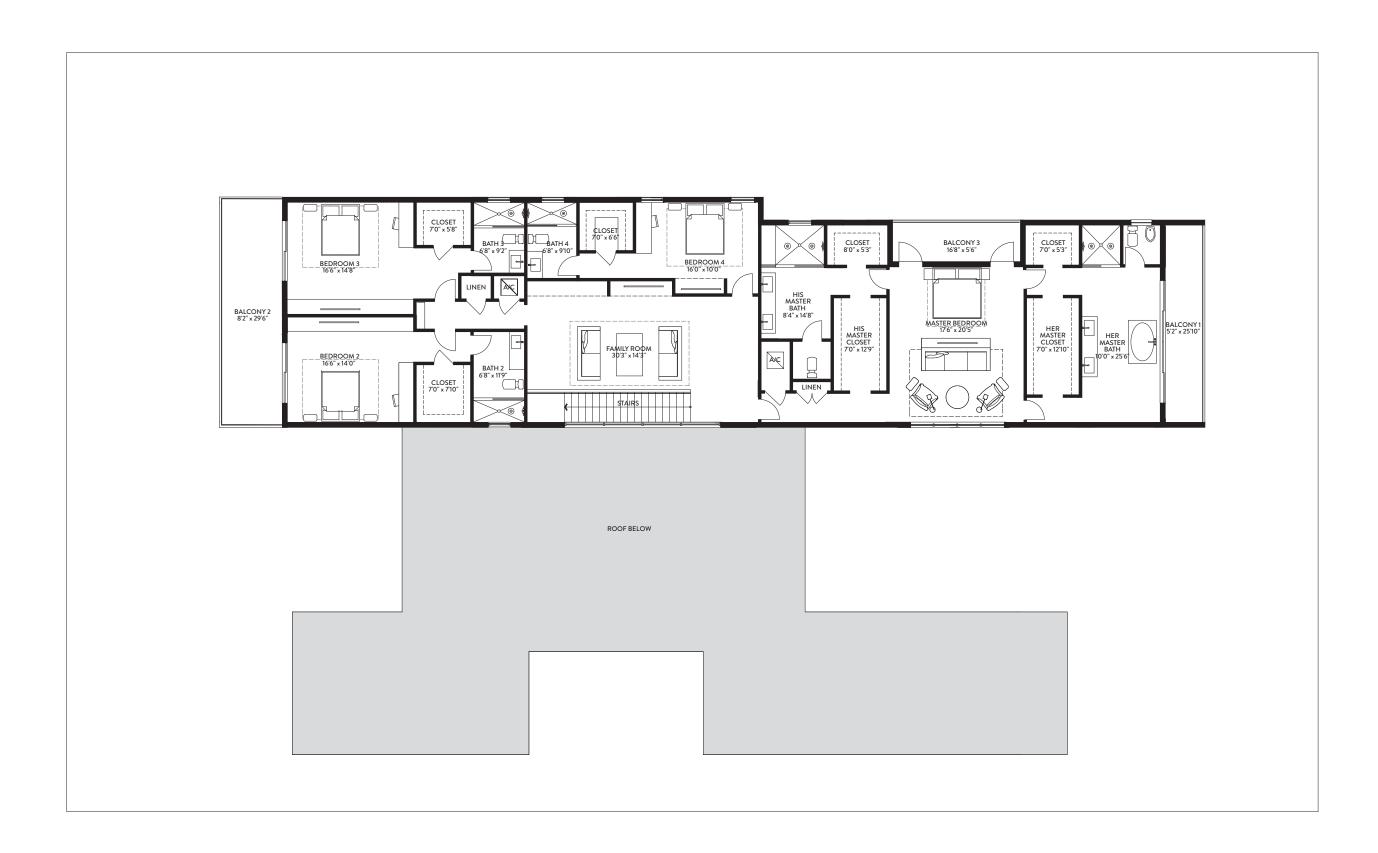

O5A | FIRST FLOOR 6 BEDROOMS / 8.5 BATHS / MEDIA ROOM / STAFF QUARTERS

FIRST FLOOR SQ. FT. SQ. M. SECOND FLOOR SQ. FT. SQ. M. INTERIOR INTERIOR 3,168 **EXTERIOR** 494 46 **EXTERIOR** 1,902 176 TOTAL SECOND FLOOR TOTAL FIRST FLOOR 5,872 545 3,662 340 
 TOTAL
 SQ. FT.
 SQ. M.

 TOTAL INTERIOR
 7,138
 663

 TOTAL EXTERIOR
 2,396
 222

 TOTAL
 9,534
 885

O5A | SECOND FLOOR 6 BEDROOMS / 8.5 BATHS / MEDIA ROOM / STAFF QUARTERS

| FIRST FLOOR       | SQ. FT. | SQ. M. | SECOND FLOOR       | SQ. FT. | SQ. M. | TOTAL          |
|-------------------|---------|--------|--------------------|---------|--------|----------------|
| INTERIOR          | 3,970   | 369    | INTERIOR           | 3,168   | 294    | TOTAL INTERIOR |
| EXTERIOR          | 1,902   | 176    | EXTERIOR           | 494     | 46     | TOTAL EXTERIOR |
| TOTAL FIRST FLOOR | 5,872   | 545    | TOTAL SECOND FLOOR | 3,662   | 340    | TOTAL          |

SQ. FT. SQ. M.

222

885

7,138

2,396

9,534

P1 5 BEDROOMS / 5 BATHS 
 TOTAL
 SQ. FT.
 SQ. M.

 TOTAL INTERIOR
 3,266
 303