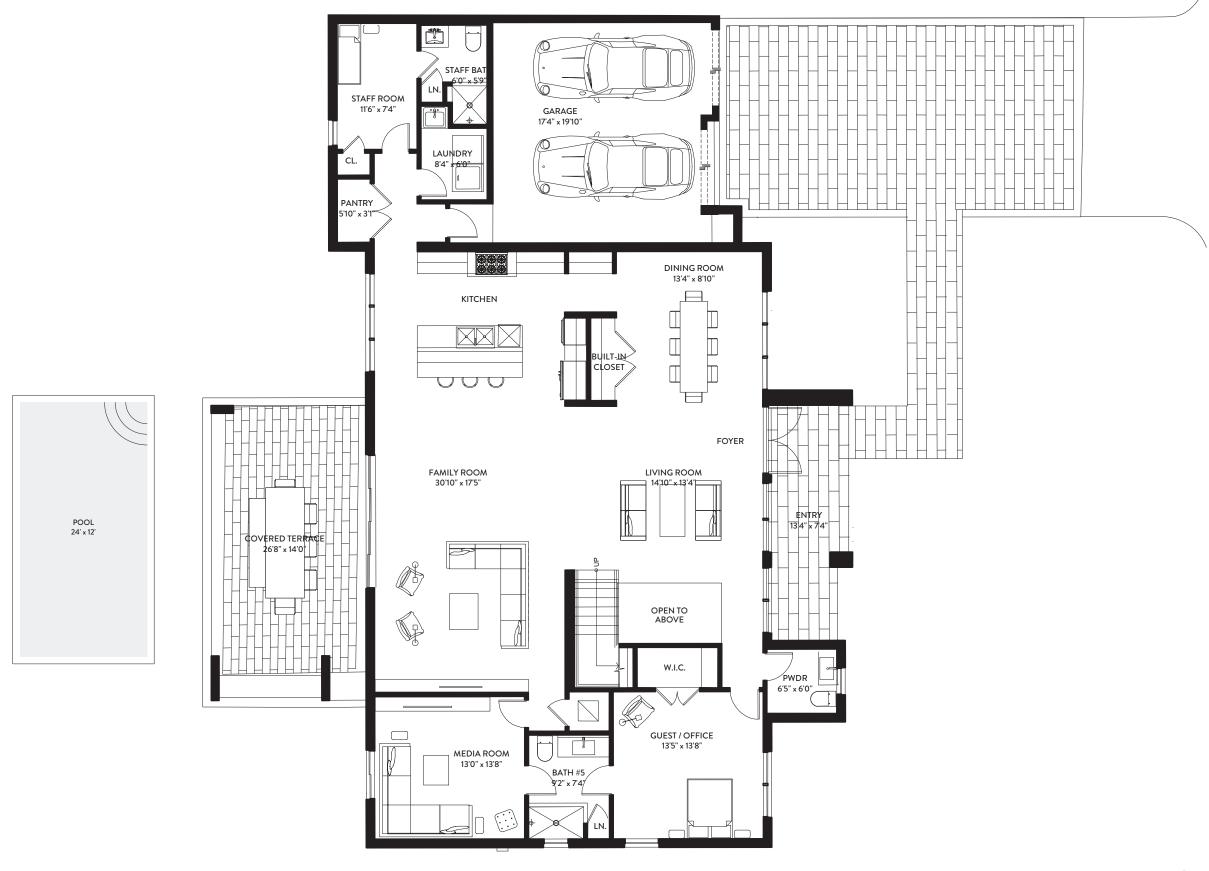

O5A | FIRST FLOOR 6 BEDROOMS / 8.5 BATHS / MEDIA ROOM / STAFF QUARTERS

FIRST FLOOR SQ. FT. SQ. M. SECOND FLOOR SQ. FT. SQ. M. INTERIOR INTERIOR 3,168 **EXTERIOR** 494 46 **EXTERIOR** 1,902 176 TOTAL SECOND FLOOR TOTAL FIRST FLOOR 5,872 545 3,662 340 
 TOTAL
 SQ. FT.
 SQ. M.

 TOTAL INTERIOR
 7,138
 663

 TOTAL EXTERIOR
 2,396
 222

 TOTAL
 9,534
 885

O5A | SECOND FLOOR 6 BEDROOMS / 8.5 BATHS / MEDIA ROOM / STAFF QUARTERS

| FIRST FLOOR       | SQ. FT. | SQ. M. | SECOND FLOOR       | SQ. FT. | SQ. M. | TOTAL          |
|-------------------|---------|--------|--------------------|---------|--------|----------------|
| INTERIOR          | 3,970   | 369    | INTERIOR           | 3,168   | 294    | TOTAL INTERIOR |
| EXTERIOR          | 1,902   | 176    | EXTERIOR           | 494     | 46     | TOTAL EXTERIOR |
| TOTAL FIRST FLOOR | 5,872   | 545    | TOTAL SECOND FLOOR | 3,662   | 340    | TOTAL          |

SQ. FT. SQ. M.

222

885

7,138

2,396

9,534

P1 5 BEDROOMS / 5 BATHS 
 TOTAL
 SQ. FT.
 SQ. M.

 TOTAL INTERIOR
 3,266
 303