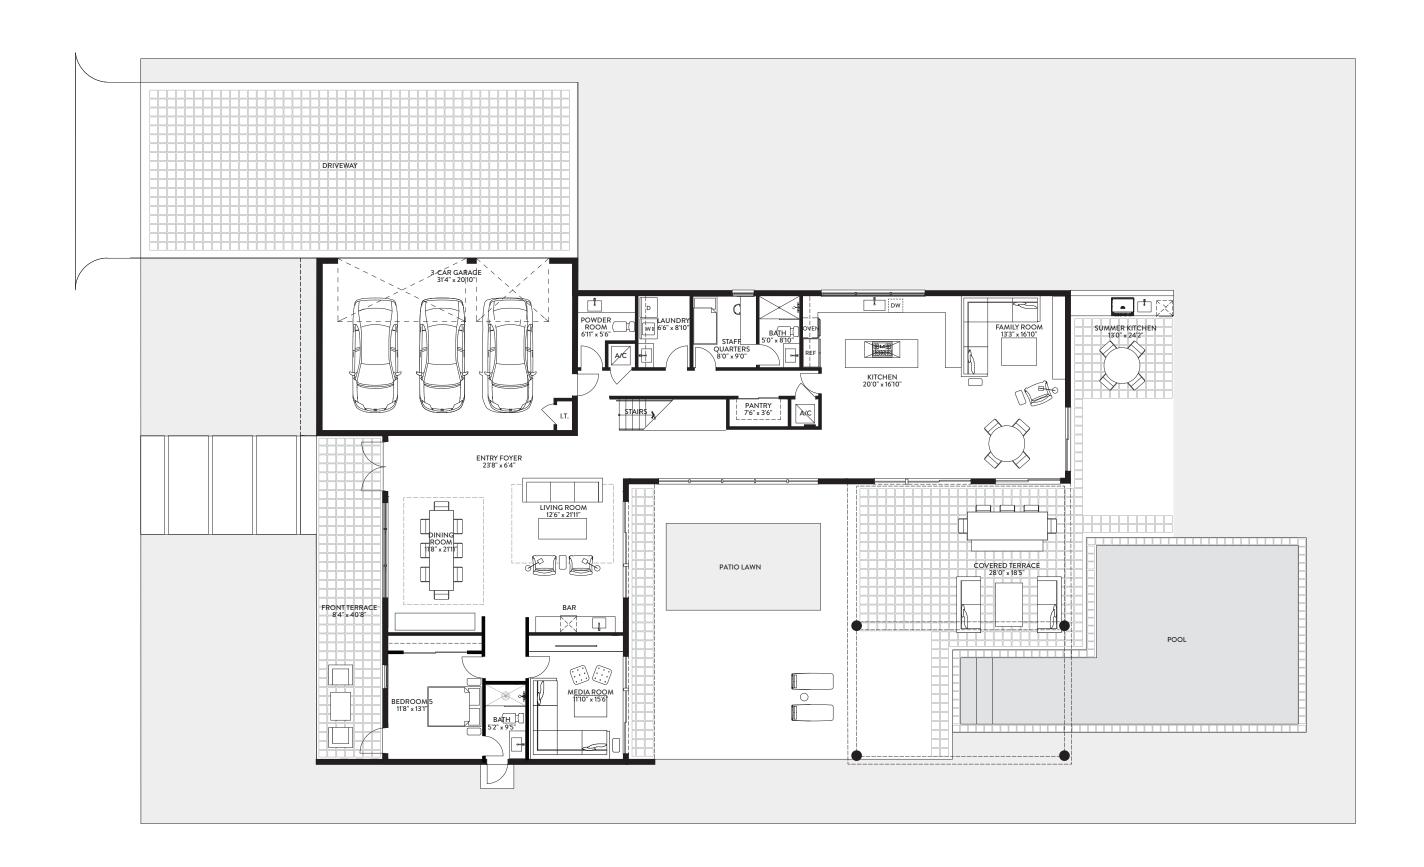

O4 | FIRST FLOOR 5 BEDROOMS / 9.5 BATHS MEDIA ROOM / STAFF QUARTERS

 FIRST FLOOR
 SQ. FT.
 SQ. M.

 INTERIOR
 3,016
 280

 EXTERIOR
 1,581
 147

 TOTAL FIRST FLOOR
 4,597
 427

SECOND FLOOR SQ. FT. SQ. M. INTERIOR 3,171 295 EXTERIOR 1,003 93 TOTAL SECOND FLOOR 4,174 388

 TOTAL
 SQ. FT.
 SQ. M.

 TOTAL INTERIOR
 6,187
 575

 TOTAL EXTERIOR
 2,584
 240

 TOTAL
 8,771
 815

O4 | SECOND FLOOR 5 BEDROOMS / 9.5 BATHS MEDIA ROOM / STAFF QUARTERS

| FIRST FLOOR       | SQ. FT. | SQ. M. |
|-------------------|---------|--------|
| INTERIOR          | 3,016   | 280    |
| EXTERIOR          | 1,581   | 147    |
| TOTAL FIRST FLOOR | 4,597   | 427    |