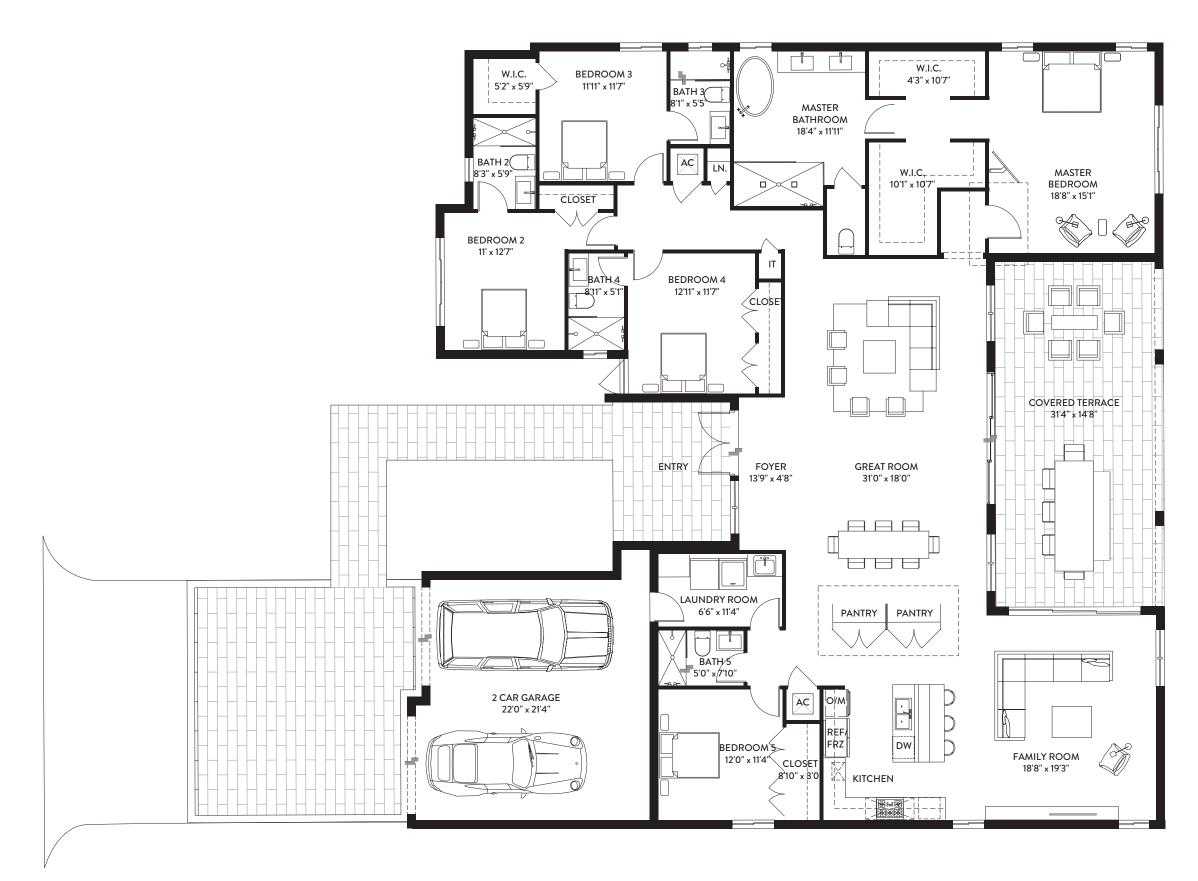

## P2 5 BEDROOMS / 4 BATHS

 TOTAL
 SQ. FT.
 SQ. M.

 TOTAL INTERIOR
 3,772
 350

 TOTAL EXTERIOR
 1,162
 108

 TOTAL
 4,934
 458