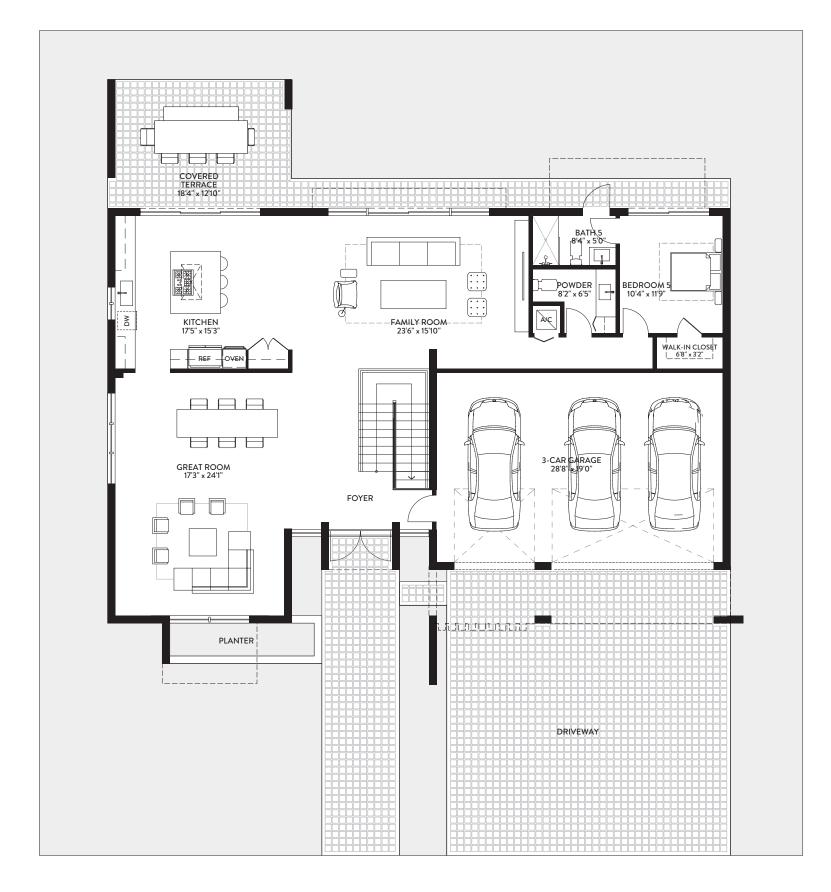

TOTAL SQ. FT. SQ. M.
INTERIOR 3,810 354
EXTERIOR 793 74
TOTAL 4,603 428

M7 | SECOND FLOOR 5 BEDROOMS / 5.5 BATHS

| FIRST FLOOR       | SQ. FT. | SQ. M. | SECOND FLOOR       | SQ. FT. | SQ. M. |
|-------------------|---------|--------|--------------------|---------|--------|
| INTERIOR          | 1,705   | 158    | INTERIOR           | 2,105   | 196    |
| EXTERIOR          | 578     | 54     | EXTERIOR           | 215     | 20     |
| TOTAL FIRST FLOOR | 2.283   | 212    | TOTAL SECOND FLOOR | 2 320   | 216    |

 TOTAL
 SQ. FT.
 SQ. M.

 INTERIOR
 3,810
 354

 EXTERIOR
 793
 74

 TOTAL
 4,603
 428

O3A | FIRST FLOOR 5 BEDROOMS / 6.5 BATHS / MEDIA ROOM / STAFF QUARTERS

 FIRST FLOOR
 SQ. FT.
 SQ. M.

 INTERIOR
 2,724
 253