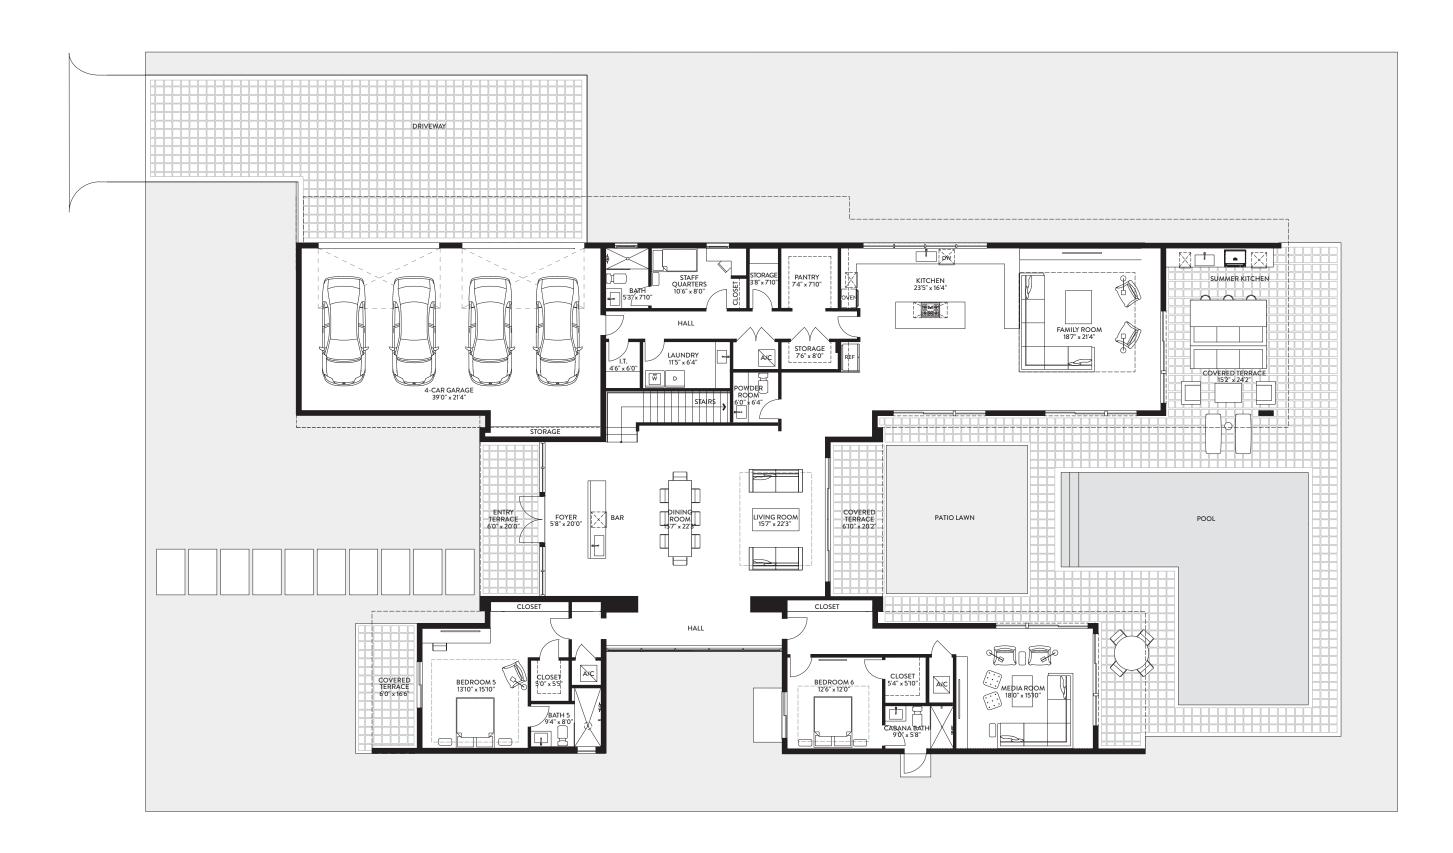

O5A | FIRST FLOOR 6 BEDROOMS / 8.5 BATHS / MEDIA ROOM / STAFF QUARTERS

FIRST FLOOR SQ. FT. SQ. M. SECOND FLOOR SQ. FT. SQ. M. INTERIOR INTERIOR 3,168 **EXTERIOR** 494 46 **EXTERIOR** 1,902 176 TOTAL SECOND FLOOR TOTAL FIRST FLOOR 5,872 545 3,662 340 
 TOTAL
 SQ. FT.
 SQ. M.

 TOTAL INTERIOR
 7,138
 663

 TOTAL EXTERIOR
 2,396
 222

 TOTAL
 9,534
 885

O5A | SECOND FLOOR 6 BEDROOMS / 8.5 BATHS / MEDIA ROOM / STAFF QUARTERS

| FIRST FLOOR       | SQ. FT. | SQ. M. | SECOND FLOOR       | SQ. FT. | SQ. M. | TOTAL          |
|-------------------|---------|--------|--------------------|---------|--------|----------------|
| INTERIOR          | 3,970   | 369    | INTERIOR           | 3,168   | 294    | TOTAL INTERIOR |
| EXTERIOR          | 1,902   | 176    | EXTERIOR           | 494     | 46     | TOTAL EXTERIOR |
| TOTAL FIRST FLOOR | 5,872   | 545    | TOTAL SECOND FLOOR | 3,662   | 340    | TOTAL          |

SQ. FT. SQ. M.

222

885

7,138

2,396

9,534

P1 5 BEDROOMS / 5 BATHS 
 TOTAL
 SQ. FT.
 SQ. M.

 TOTAL INTERIOR
 3,266
 303