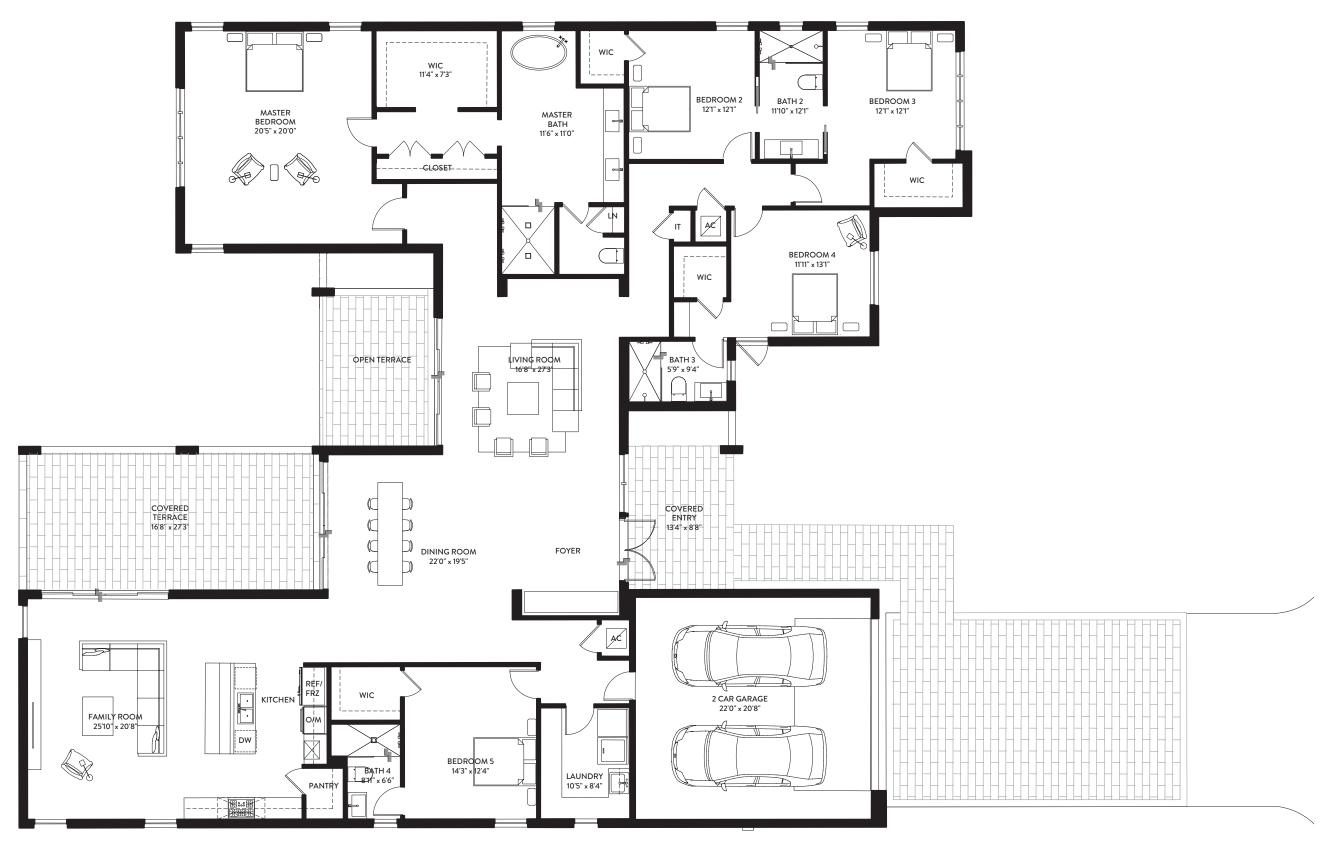

O5A | FIRST FLOOR 6 BEDROOMS / 8.5 BATHS / MEDIA ROOM / STAFF QUARTERS

FIRST FLOOR SQ. FT. SQ. M. SECOND FLOOR SQ. FT. SQ. M. INTERIOR INTERIOR 3,168 **EXTERIOR** 494 46 **EXTERIOR** 1,902 176 TOTAL SECOND FLOOR TOTAL FIRST FLOOR 5,872 545 3,662 340 
 TOTAL
 SQ. FT.
 SQ. M.

 TOTAL INTERIOR
 7,138
 663

 TOTAL EXTERIOR
 2,396
 222

 TOTAL
 9,534
 885

O5A | SECOND FLOOR 6 BEDROOMS / 8.5 BATHS / MEDIA ROOM / STAFF QUARTERS

| FIRST FLOOR       | SQ. FT. | SQ. M. | SECOND FLOOR       | SQ. FT. | SQ. M. | TOTAL          |
|-------------------|---------|--------|--------------------|---------|--------|----------------|
| INTERIOR          | 3,970   | 369    | INTERIOR           | 3,168   | 294    | TOTAL INTERIOR |
| EXTERIOR          | 1,902   | 176    | EXTERIOR           | 494     | 46     | TOTAL EXTERIOR |
| TOTAL FIRST FLOOR | 5,872   | 545    | TOTAL SECOND FLOOR | 3,662   | 340    | TOTAL          |

SQ. FT. SQ. M.

222

885

7,138

2,396

9,534

P1 5 BEDROOMS / 5 BATHS 
 TOTAL
 SQ. FT.
 SQ. M.

 TOTAL INTERIOR
 3,266
 303