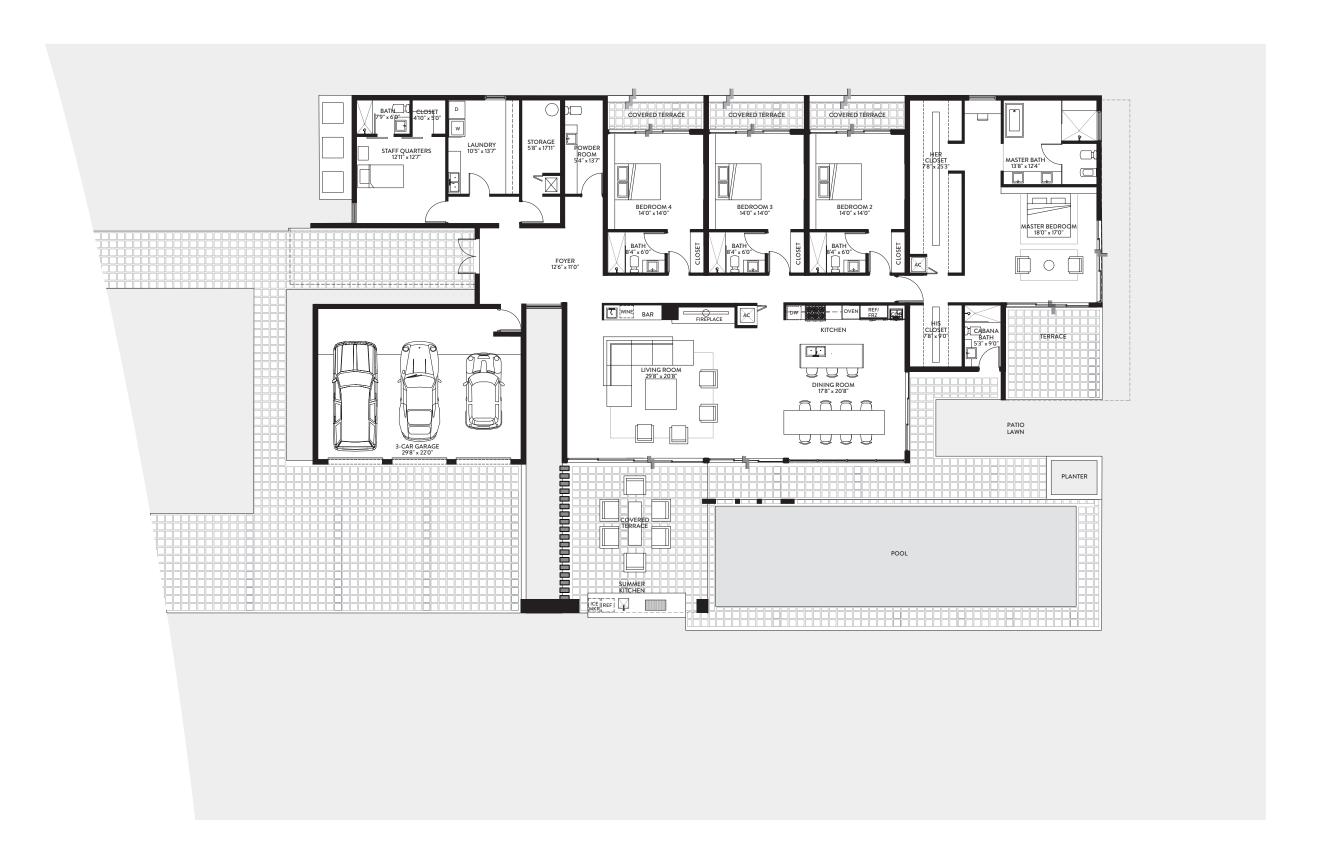

M1
4 BEDROOMS / 6.5 BATHS /
STAFF QUARTERS

 TOTAL
 SQ. FT.
 SQ. M.

 INTERIOR
 4,231
 393

 EXTERIOR
 1,554
 144

 TOTAL
 5,785
 537

M2 4 BEDROOMS / 6 BATHS / STAFF QUARTERS 
 TOTAL
 SQ. FT.
 SQ. M.

 TOTAL INTERIOR
 5,011
 393