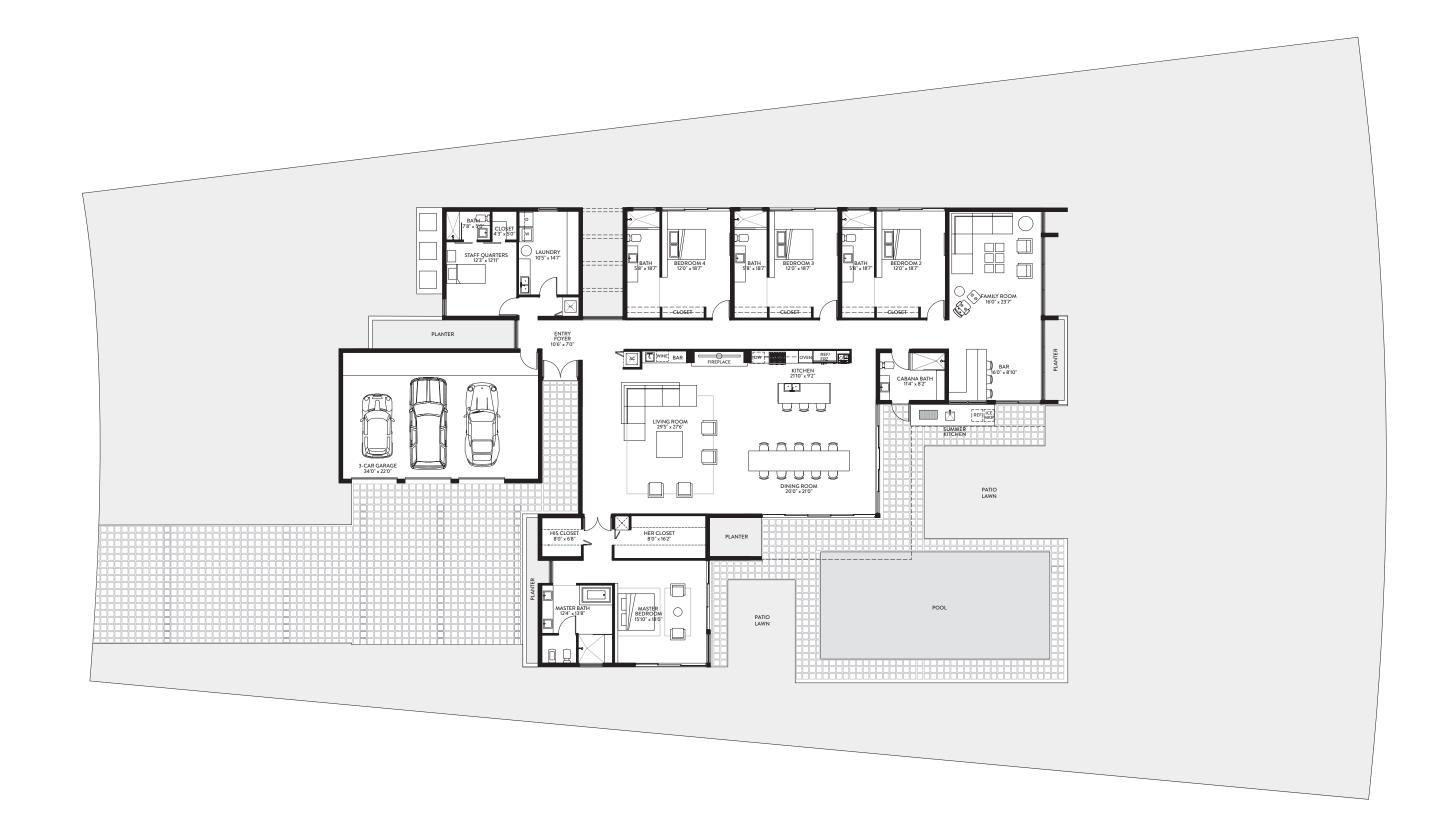

 TOTAL EXTERIOR
 611
 57

 TOTAL
 5,622
 450

M7 | FIRST FLOOR 5 BEDROOMS / 5.5 BATHS 
 FIRST FLOOR
 SQ. FT.
 SQ. M.

 INTERIOR
 1,705
 158

 EXTERIOR
 578
 54

 TOTAL FIRST FLOOR
 2,283
 212

SECOND FLOOR SQ. FT. SQ. M.
INTERIOR 2,105 196
EXTERIOR 215 20
TOTAL SECOND FLOOR 2,320 216