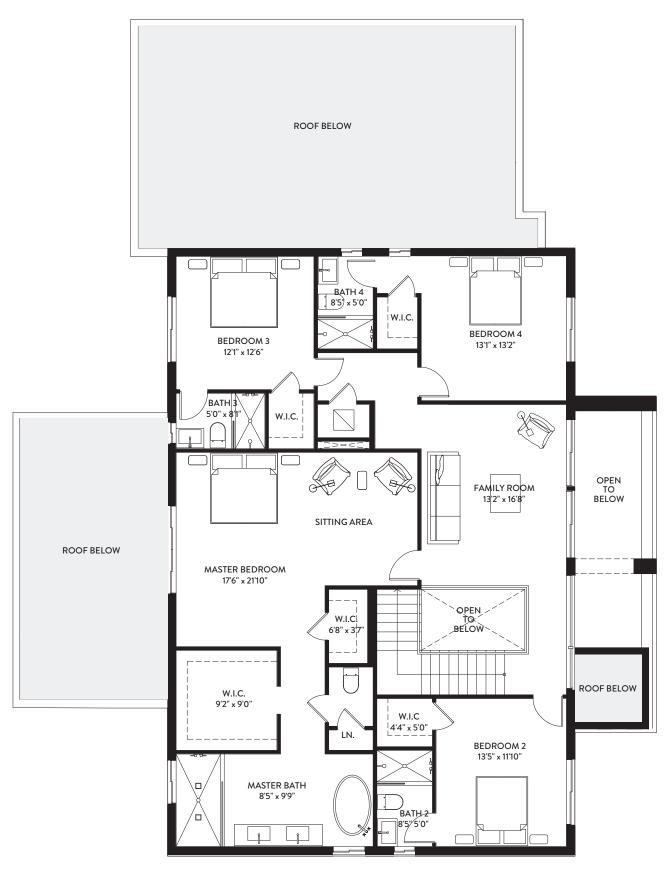

O5A | FIRST FLOOR 6 BEDROOMS / 8.5 BATHS / MEDIA ROOM / STAFF QUARTERS

FIRST FLOOR SQ. FT. SQ. M. SECOND FLOOR SQ. FT. SQ. M. INTERIOR INTERIOR 3,168 **EXTERIOR** 494 46 **EXTERIOR** 1,902 176 TOTAL SECOND FLOOR TOTAL FIRST FLOOR 5,872 545 3,662 340 
 TOTAL
 SQ. FT.
 SQ. M.

 TOTAL INTERIOR
 7,138
 663

 TOTAL EXTERIOR
 2,396
 222

 TOTAL
 9,534
 885

O5A | SECOND FLOOR 6 BEDROOMS / 8.5 BATHS / MEDIA ROOM / STAFF QUARTERS

| FIRST FLOOR       | SQ. FT. | SQ. M. | SECOND FLOOR       | SQ. FT. | SQ. M. | TOTAL          |
|-------------------|---------|--------|--------------------|---------|--------|----------------|
| INTERIOR          | 3,970   | 369    | INTERIOR           | 3,168   | 294    | TOTAL INTERIOR |
| EXTERIOR          | 1,902   | 176    | EXTERIOR           | 494     | 46     | TOTAL EXTERIOR |
| TOTAL FIRST FLOOR | 5,872   | 545    | TOTAL SECOND FLOOR | 3,662   | 340    | TOTAL          |

SQ. FT. SQ. M.

222

885

7,138

2,396

9,534

P1 5 BEDROOMS / 5 BATHS 
 TOTAL
 SQ. FT.
 SQ. M.

 TOTAL INTERIOR
 3,266
 303