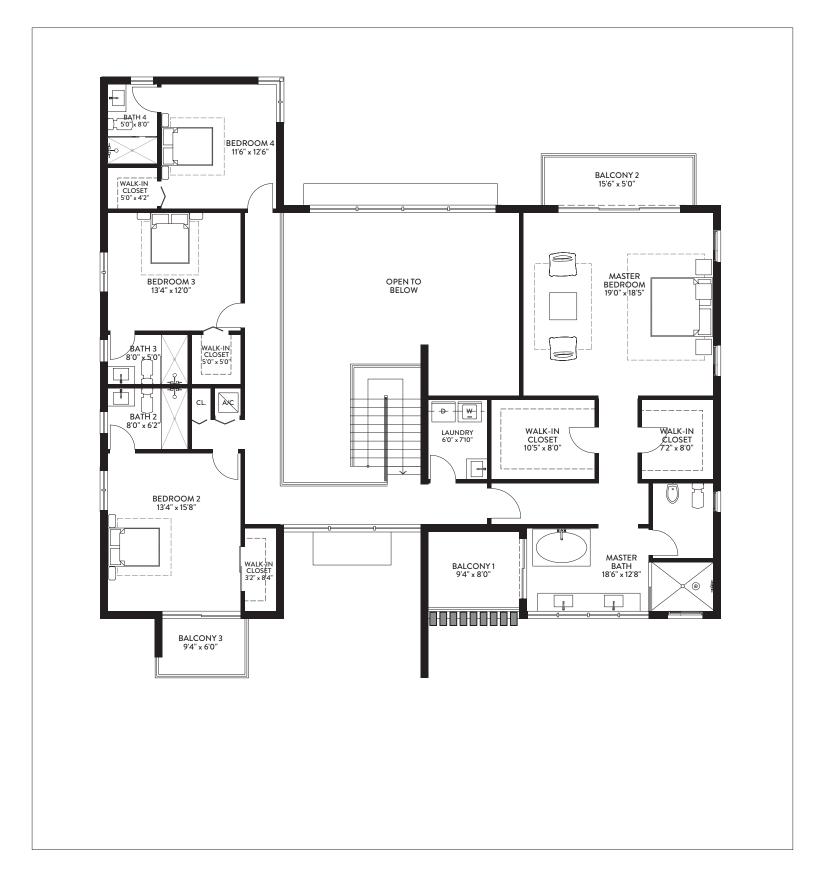

TOTAL SQ. FT. SQ. M.
INTERIOR 3,810 354
EXTERIOR 793 74
TOTAL 4,603 428

M7 | SECOND FLOOR 5 BEDROOMS / 5.5 BATHS

| FIRST FLOOR       | SQ. FT. | SQ. M. | SECOND FLOOR       | SQ. FT. | SQ. M. |
|-------------------|---------|--------|--------------------|---------|--------|
| INTERIOR          | 1,705   | 158    | INTERIOR           | 2,105   | 196    |
| EXTERIOR          | 578     | 54     | EXTERIOR           | 215     | 20     |
| TOTAL FIRST FLOOR | 2.283   | 212    | TOTAL SECOND FLOOR | 2 320   | 216    |

 TOTAL
 SQ. FT.
 SQ. M.

 INTERIOR
 3,810
 354

 EXTERIOR
 793
 74

 TOTAL
 4,603
 428

O3A | FIRST FLOOR 5 BEDROOMS / 6.5 BATHS / MEDIA ROOM / STAFF QUARTERS

 FIRST FLOOR
 SQ. FT.
 SQ. M.

 INTERIOR
 2,724
 253