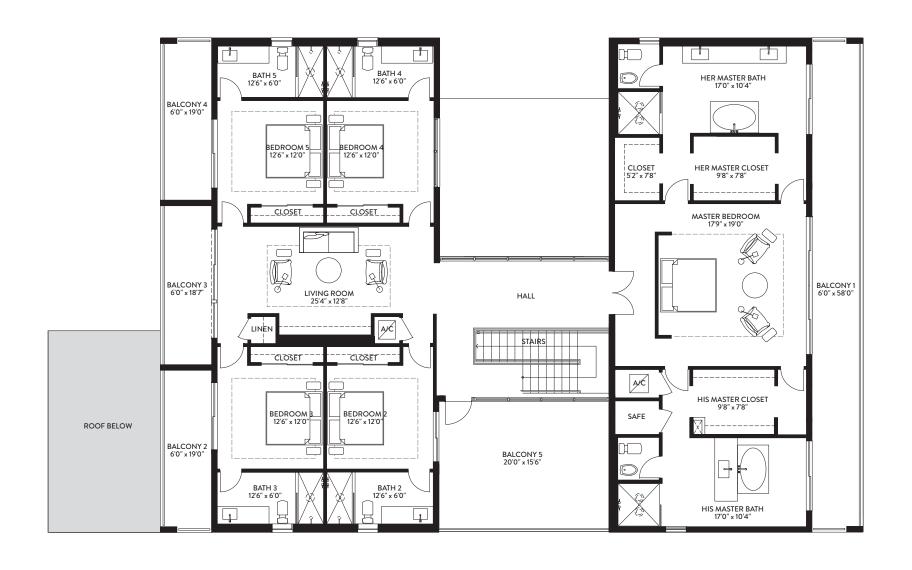

O5A | FIRST FLOOR 6 BEDROOMS / 8.5 BATHS / MEDIA ROOM / STAFF QUARTERS

FIRST FLOOR SQ. FT. SQ. M. SECOND FLOOR SQ. FT. SQ. M. INTERIOR INTERIOR 3,168 **EXTERIOR** 494 46 **EXTERIOR** 1,902 176 TOTAL SECOND FLOOR TOTAL FIRST FLOOR 5,872 545 3,662 340 
 TOTAL
 SQ. FT.
 SQ. M.

 TOTAL INTERIOR
 7,138
 663

 TOTAL EXTERIOR
 2,396
 222

 TOTAL
 9,534
 885

O5A | SECOND FLOOR 6 BEDROOMS / 8.5 BATHS / MEDIA ROOM / STAFF QUARTERS

| FIRST FLOOR       | SQ. FT. | SQ. M. | SECOND FLOOR       | SQ. FT. | SQ. M. | TOTAL          |
|-------------------|---------|--------|--------------------|---------|--------|----------------|
| INTERIOR          | 3,970   | 369    | INTERIOR           | 3,168   | 294    | TOTAL INTERIOR |
| EXTERIOR          | 1,902   | 176    | EXTERIOR           | 494     | 46     | TOTAL EXTERIOR |
| TOTAL FIRST FLOOR | 5,872   | 545    | TOTAL SECOND FLOOR | 3,662   | 340    | TOTAL          |

SQ. FT. SQ. M.

222

885

7,138

2,396

9,534

P1 5 BEDROOMS / 5 BATHS 
 TOTAL
 SQ. FT.
 SQ. M.

 TOTAL INTERIOR
 3,266
 303