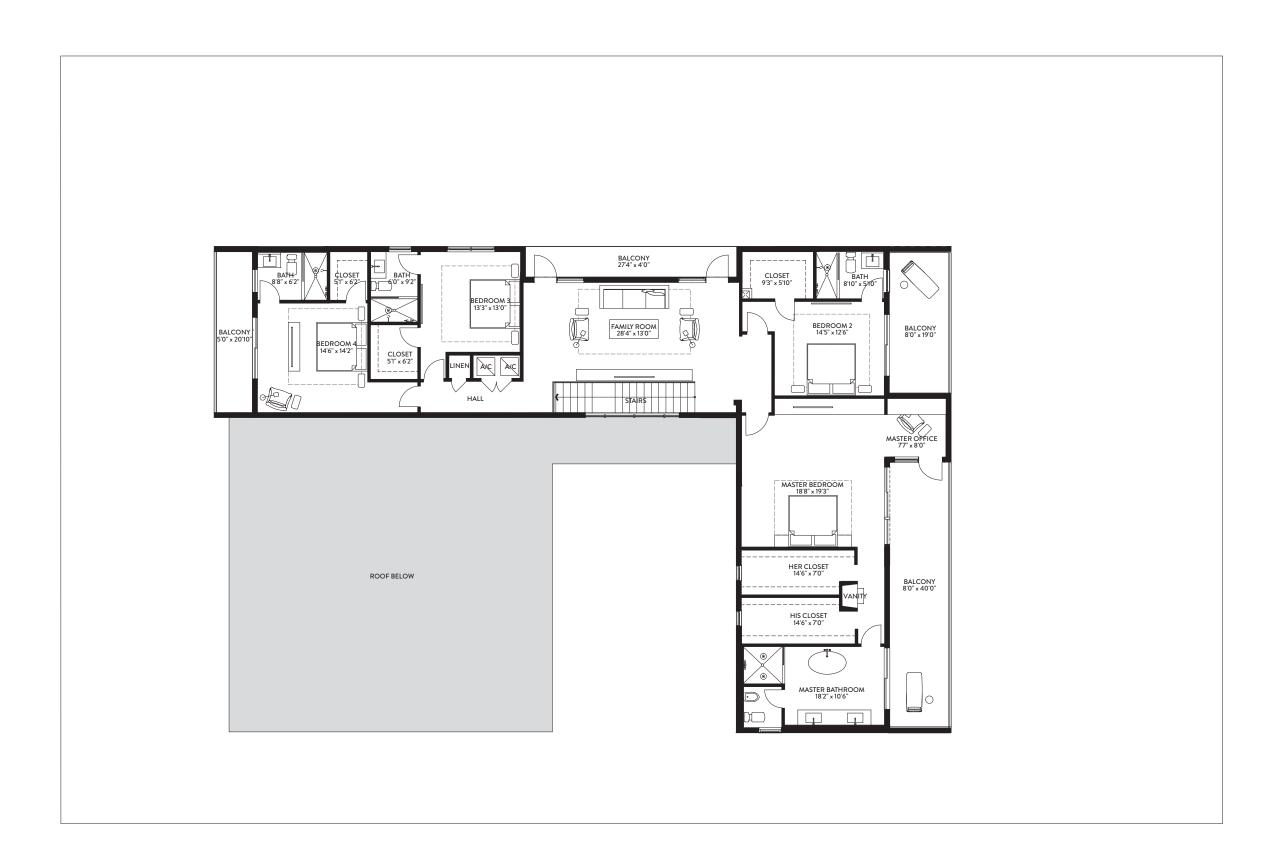

O4 | FIRST FLOOR 5 BEDROOMS / 9.5 BATHS MEDIA ROOM / STAFF QUARTERS

 FIRST FLOOR
 SQ. FT.
 SQ. M.

 INTERIOR
 3,016
 280

 EXTERIOR
 1,581
 147

 TOTAL FIRST FLOOR
 4,597
 427

SECOND FLOOR SQ. FT. SQ. M. INTERIOR 3,171 295 EXTERIOR 1,003 93 TOTAL SECOND FLOOR 4,174 388

 TOTAL
 SQ. FT.
 SQ. M.

 TOTAL INTERIOR
 6,187
 575

 TOTAL EXTERIOR
 2,584
 240

 TOTAL
 8,771
 815

O4 | SECOND FLOOR 5 BEDROOMS / 9.5 BATHS MEDIA ROOM / STAFF QUARTERS

| FIRST FLOOR       | SQ. FT. | SQ. M. |
|-------------------|---------|--------|
| INTERIOR          | 3,016   | 280    |
| EXTERIOR          | 1,581   | 147    |
| TOTAL FIRST FLOOR | 4,597   | 427    |